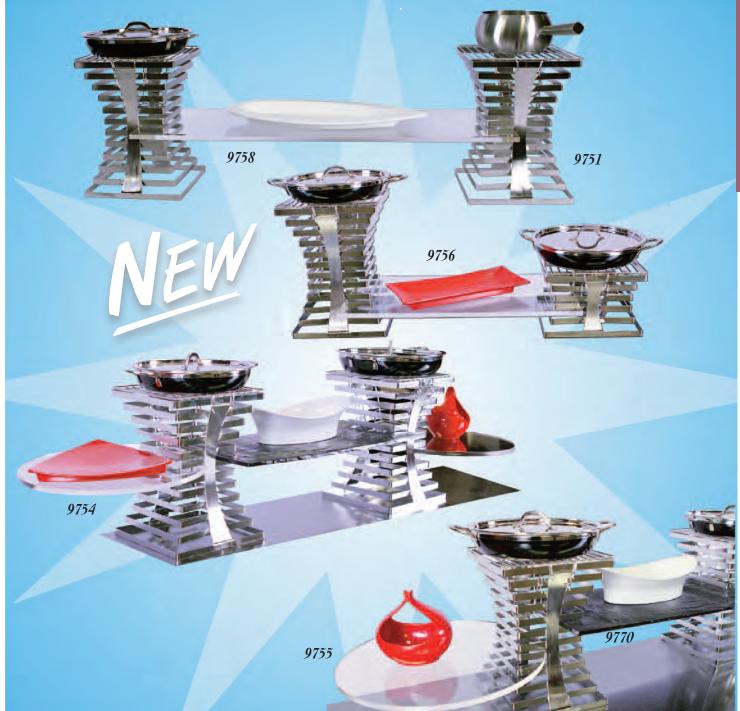

## New Stainless Steel Risers

Stands come in two different heights and:

- Both heights S/S risers can be converted to hold canned fuel with grill top and can be used in a hot serving application.
- Shelves available are clear plastic 1/2" thick can also be used with bamboo risers. Multiple sizes available.
- Slate like melamine shelves are also available and can be used either with S/S or bamboo risers.
  - ✓ Indicates that the product is shown.

| Stainless Steel Riser               | ~ | 9750 | 10" x 10" x 5 1/4"   |
|-------------------------------------|---|------|----------------------|
| Stainless Steel Riser               | ~ | 9751 | 10" x 10" x 10 3/4"  |
| 12" Square Clear Plastic Shelf      |   | 9752 | 12" x 12"            |
| 16" Square Clear Plastic Shelf      |   | 9753 | 16" x 16"            |
| 12" Round Clear Plastic Shelf       | ~ | 9754 | 12" dia.             |
| 16" Round Clear Plastic Shelf       | ~ | 9755 | 16" dia.             |
| 24" Rectangular Clear Plastic Shelf | ~ | 9756 | 24" l x 12" w        |
| 18" Round Clear Plastic Shelf       |   | 9757 | 18" dia.             |
| 36" Rectangular Clear Plastic Shelf | ~ | 9758 | 36" l x 12" w        |
| 18" Slate Like Melamine Shelf       | ~ | 9770 | 18 5/8" x 10" x 1/4" |
| 24" Slate Like Melamine Shelf       | ~ | 9771 | 24" x 12" x 1/4"     |
| Square Wire Grill for S/S Riser     | ~ | 9748 | 10 1/4" x 10" x 2"   |
| Sterno Can Holder                   | ~ | 9749 | 9" x 4" x 4 1/4"     |
|                                     |   |      |                      |